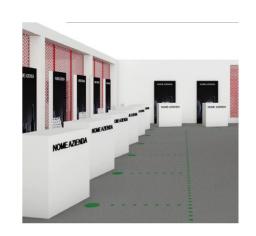

23 - 24 Novembre

Each exhibitor will have one fully pre-fitted stand measuring 12 m2 (frontage 4 metres x depth 3 metres) comprising:

dividing walls, carpet tiles, lighting, front panel with company name, reception counter, table with chairs, small store-room

cost: EUR 3600 + VAT

this sum includes:

- 1. registration fee
- 2. turnkey set-up,
- glass distribution, washing and sanitizing service,
- 4. service supporting wine sales to wine lovers on Sunday.
- 5. involvement in the W2W Business Forum.

Basic booth (fig.1) with optional (fig.2)

Companies will be able to meet specific needs by booking multiple exhibition modules.

Fig.1

**TASTING ROOM** 

Fig.2