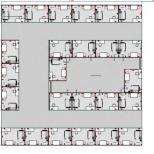

200270/001 | VERONA FIERE | BO | WINE TO WINE | --/--/--- | VERONA

veronafiere

stand 4 fronte x 3 profondità

sala degustazione o altra isola stand

DOPPIA ISOLA TIPO 24X24 mt Con Sala assaggi 20 postazioni + 40 stand