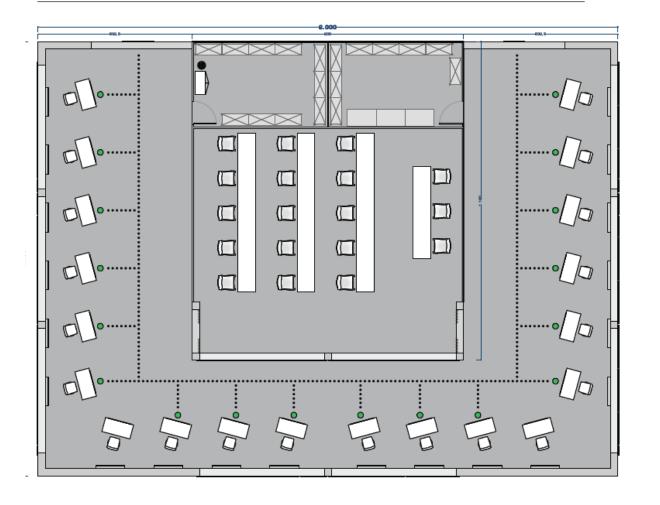

200270/001 | VERONA FIERE | BO | WINE TO WINE | --/--/--- | VERONA

veronafiere

stand 4 fronte x 3 profondità

sala degustazione o altra isola stand

DOPPIA ISOLA TIPO 24X24 mt Con Sala assaggi 20 postazioni + 40 stand