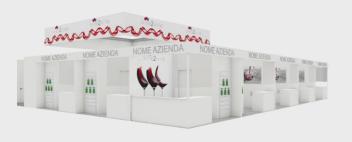

23 - 24 Novembre

Each exhibitor will have one fully pre-fitted stand measuring 12 m2 (frontage 4 metres x depth 3 metres) comprising:

dividing walls, carpet tiles, lighting, front panel with company name, reception counter, table with chairs, small store-room

cost: EUR 3600 + VAT

this sum includes:

- 1. registration fee
- 2. turnkey set-up,
- glass distribution, washing and sanitizing service,
- 4. service supporting wine sales to wine lovers on Sunday.
- 5. involvement in the W2W Business Forum.