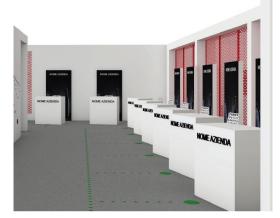

23 - 24 Novembre

Each exhibitor will have one fully pre-fitted stand measuring 12 m2 (frontage 4 metres x depth 3 metres) comprising:

dividing walls, carpet tiles, lighting, front panel with company name, reception counter, table with chairs, small store-room

cost: EUR 3600 + VAT

this sum includes:

- 1. registration fee
- 2. turnkey set-up,
- glass distribution, washing and sanitizing service,
- 4. service supporting wine sales to wine lovers on Sunday.
- 5. involvement in the W2W Business Forum.

Basic booth (fig.1) with optional (fig.2)

Companies will be able to meet specific needs by booking multiple exhibition modules.

Fig.1

**TASTING ROOM** 

Fig.2