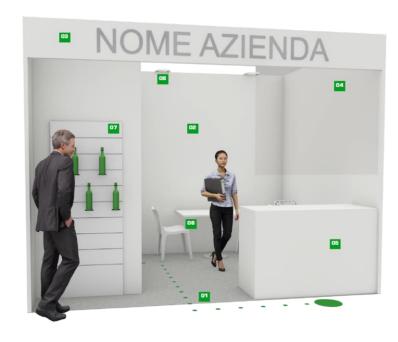

23 - 24 Novembre

Each exhibitor will have one fully pre-fitted stand measuring 12 m2 (frontage 4 metres x depth 3 metres) comprising:

dividing walls, carpet tiles, lighting, front panel with company name, reception counter, table with chairs, small store-room

Basic booth (fig.1) with optional (fig.2)

Companies will be able to meet specific needs by booking multiple exhibition modules.

Fig.1

**TASTING ROOM** 

Fig.2