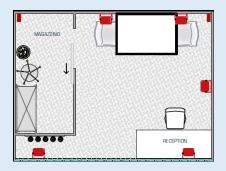

23 - 24 Novembre

Each exhibitor will have one fully pre-fitted stand measuring 12 m2 (frontage 4 metres x depth 3 metres) comprising:

dividing walls, carpet tiles, lighting, front panel with company name, reception counter, table with chairs, small store-room

Basic booth (fig.1) with optional (fig.2)

Companies will be able to meet specific needs by booking multiple exhibition modules.

Fig.1

**TASTING ROOM** 

Fig.2