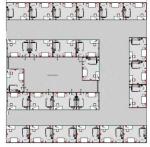

200270/001 | VERONA FIERE | BO | WINE TO WINE | --/--/--- | VERONA

veronafiere

stand 4 fronte x 3 profondità

sala degustazione o altra isola stand

DOPPIA ISOLA TIPO 24X24 mt Con Sala assaggi 20 postazioni + 40 stand