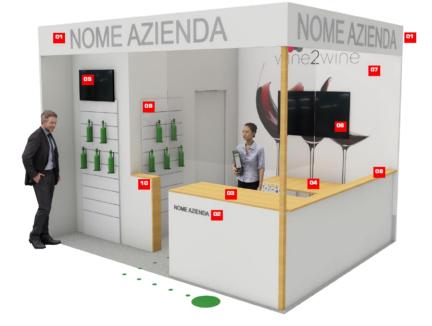

Basic booth (fig.1) with optional (fig.2)

Companies will be able to meet specific needs by booking multiple exhibition modules.

Fig.1

**TASTING ROOM** 

Fig.2

### WALK AROUND TASTING WITH MINI TASTING ROOM

200270/001 | Walking Around + Degustazione | AO | W2W | -/---- | Verona

200270/001 | **Walking Around + Degustazione** | **AO** | W2W | -/-- - /-- | Verona