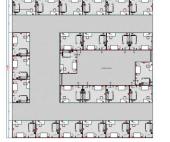

200270/001 | VERONA FIERE | BO | WINE TO WINE | --/--/--- | VERONA

veronafiere

stand 4 fronte x 3 profondità

sala degustazione o altra isola stand

DOPPIA ISOLA TIPO 24X24 mt Con Sala assaggi 20 postazioni + 40 stand