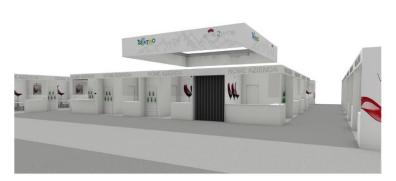

# MANDATORY ON-LINE BOOKING VISITS ORGANIZED AT MULTIPLE TIMES SOCIAL DISTANCING ASSURED

FULL COMPLIANCE WITH ALL SAFETY

REGULATIONS

WINE2WINE EXHIBITION

SMART

SET-UPS WITH

INNOVATIVE AND PROTECTED

LAYOUTS

23 - 24 Novembre

Each exhibitor will have one fully pre-fitted stand measuring 12 m2 (frontage 4 metres x depth 3 metres) comprising:

dividing walls, carpet tiles, lighting, front panel with company name, reception counter, table with chairs, small store-room

Basic booth (fig.1) with optional (fig.2)

Companies will be able to meet specific needs by booking multiple exhibition modules.

Fig.1

**TASTING ROOM** 

Fig.2