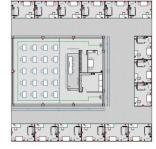

200270/001 | VERONA FIERE | BO | WINE TO WINE | --/--/--- | VERONA

veronafiere

stand 4 fronte x 3 profondità

sala degustazione o altra isola stand

DOPPIA ISOLA TIPO 24X24 mt Con Sala assaggi 20 postazioni + 40 stand